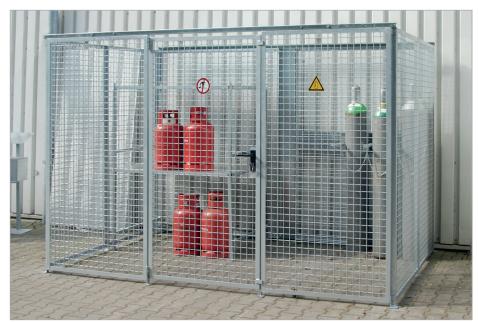

## Outdoor storage of gas cylinders, kit form with assembly instructions

- sturdy frame construction according to "TRGS 510"
- hinged door that can be locked
- prepared for anchoring to the ground

### GFC-M/D

with roof