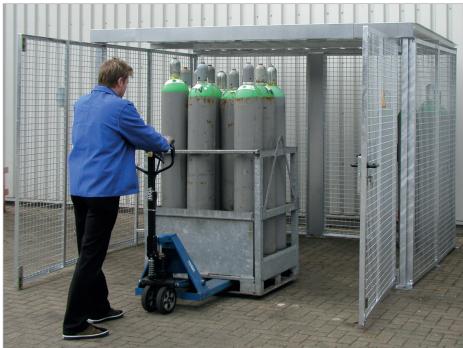

#### **GFC-M-DF**

- without roof
- double hinged doors that can be locked, particularly useful for handling gas cylinder pallets

## GFC-M/D-DF

- with roof
- double hinged doors that can be locked, particularly useful for handling gas cylinder pallets