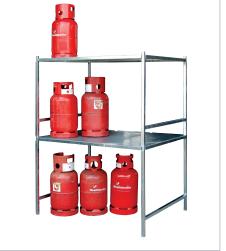

#### **Accessories**

- fixture with safety chain for safe storage of gas cylinders Ø 230 mm in an upright position
- galvanized grid floor, particularly useful on uneven ground
- galvanized rack type GFG for gas cylinders up to 11 kg, can be stacked; kit form, saves space

2x type GFG, stacked

Finish: